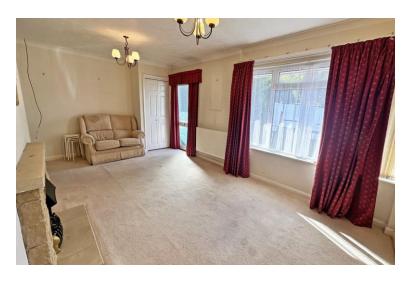

## **Features**

- An older style detached bungalow
- Pleasant setting in one of Taunton's favourite locations close to a host of useful amenities
- Hospital, local shops, health centre in Galmington, and the town centre all less than a mile away
- Spacious lounge with a fireplace
- Kitchen and a double glazed conservatory
- 2 double bedrooms both with built in wardrobes
- Large cloakroom/WC and separate shower room
- Double glazing and gas heating
- Garage and driveway
- No chain

## GROSS INTERNAL FLOORSPACE: 742sq.ft (69sq.m)

**ENTRANCE HALL** 

LOUNGE - 19' 5" x 11' 10" (5.91m x 3.60m)

KITCHEN - 11' 9" x 8' 8" (3.58m x 2.64m)

WC - 8' 5" x 6' 10" (2.56m x 2.08m)

BEDROOM 1 - 11' 9" x 11' 6" (3.58m x 3.50m)