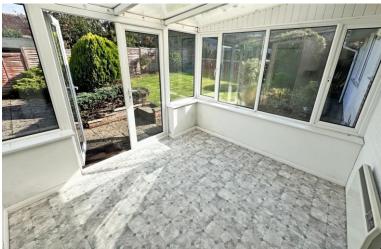

## **Features**

- An older style detached bungalow
- Pleasant setting in one of Taunton's favourite locations close to a host of useful amenities
- Hospital, local shops, health centre in Galmington, and the town centre all less than a mile away
- Spacious lounge with a fireplace
- Kitchen and a double glazed conservatory
- 2 double bedrooms both with built in wardrobes
- Large cloakroom/WC and separate shower room
- Double glazing and gas heating
- Garage and driveway
- No chain

BEDROOM 2 - 11' 9" x 7' 9" (3.58m x 2.36m)

SHOWER ROOM - 8' 5" x 7' 3" (2.56m x 2.21m)

CONSERVATORY - 10' 8" x 9' 7"

(3.25m x 2.92m)

GARAGE - 16' 1" x 8' 2" (4.90m x 2.49m)

**TENURE: Freehold** 

TAX BAND: D