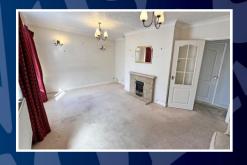

## **Features**

- An older style detached bungalow
- Pleasant setting in one of Taunton's favourite locations close to a host of useful amenities
- Hospital, local shops, health centre in Galmington, and the town centre all less than a mile away
- Spacious lounge with a fireplace
- Kitchen and a double glazed conservatory
- 2 double bedrooms both with built in wardrobes
- Large cloakroom/WC and separate shower room
- Double glazing and gas heating
- Garage and driveway
- No chain

## GROSS INTERNAL FLOORSPACE: 742sq.ft (69sq.m)

**ENTRANCE HALL** 

LOUNGE - 19' 5" x 11' 10" (5.91m x 3.60m)

KITCHEN - 11' 9" x 8' 8" (3.58m x 2.64m)

WC - 8' 5" x 6' 10" (2.56m x 2.08m)

BEDROOM 1 - 11' 9" x 11' 6" (3.58m x 3.50m)