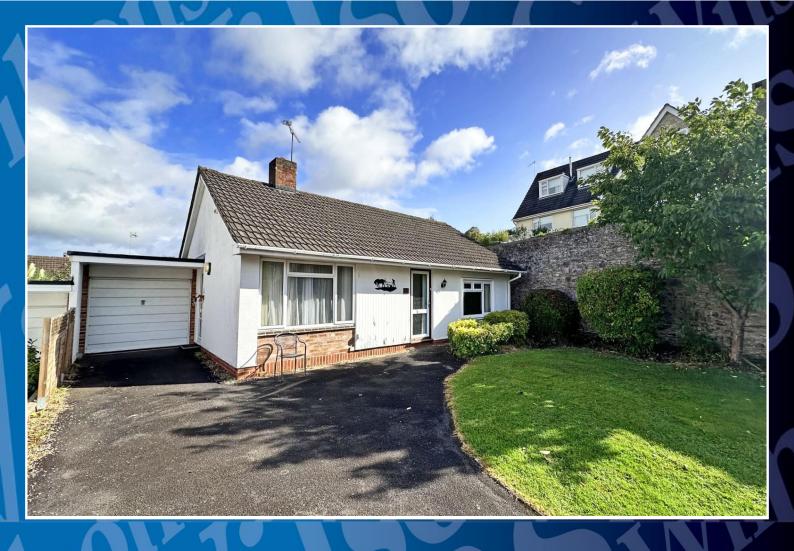

## 11 Parkfield Crescent, Taunton, Somerset, TA1 4RX

£315,000

A former 3 bedroom (currently 2 bedroom) link detached bungalow with a conservatory located in one of Taunton's favourite locations close to a host of useful amenities. No chain

## **Features**

- An older style detached bungalow
- Pleasant setting in one of Taunton's favourite locations close to a host of useful amenities
- Hospital, local shops, health centre in Galmington, and the town centre all less than a mile away
- Spacious lounge with a fireplace
- Kitchen and a double glazed conservatory
- 2 double bedrooms both with built in wardrobes
- Large cloakroom/WC and separate shower room
- Double glazing and gas heating
- Garage and driveway
- No chain