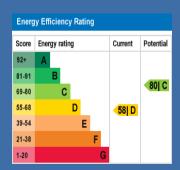

## GROSS INTERNAL FLOORSPACE: 742sq.ft (69sq.m)

**ENTRANCE HALL** 

LOUNGE - 19' 5" x 11' 10" (5.91m x 3.60m)

KITCHEN - 11' 9" x 8' 8" (3.58m x 2.64m)

WC - 8' 5" x 6' 10" (2.56m x 2.08m)

BEDROOM 1 - 11' 9" x 11' 6" (3.58m x 3.50m)

BEDROOM 2 - 11' 9" x 7' 9" (3.58m x 2.36m)

SHOWER ROOM - 8' 5" x 7' 3" (2.56m x 2.21m)

CONSERVATORY - 10' 8" x 9' 7"

(3.25m x 2.92m)

GARAGE - 16' 1" x 8' 2" (4.90m x 2.49m)

**TENURE: Freehold** 

TAX BAND: D