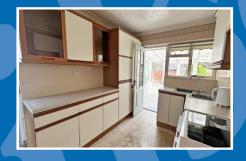

## GROSS INTERNAL FLOORSPACE: 742sq.ft (69sq.m)

**ENTRANCE HALL** 

LOUNGE - 19' 5" x 11' 10" (5.91m x 3.60m)

KITCHEN - 11' 9" x 8' 8" (3.58m x 2.64m)

WC - 8' 5" x 6' 10" (2.56m x 2.08m)

BEDROOM 1 - 11' 9" x 11' 6" (3.58m x 3.50m)