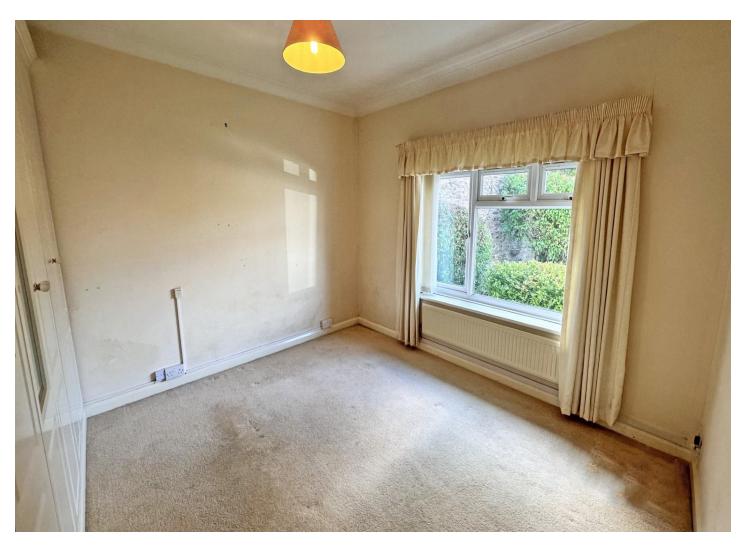

## **Features**

- An older style detached bungalow
- Pleasant setting in one of Taunton's favourite locations close to a host of useful amenities
- Hospital, local shops, health centre in Galmington, and the town centre all less than a mile away
- Spacious lounge with a fireplace
- Kitchen and a double glazed conservatory
- 2 double bedrooms both with built in wardrobes
- Large cloakroom/WC and separate shower room
- Double glazing and gas heating
- Garage and driveway
- No chain

## GROSS INTERNAL FLOORSPACE: 742sq.ft (69sq.m)

**ENTRANCE HALL** 

LOUNGE - 19' 5" x 11' 10" (5.91m x 3.60m)

KITCHEN - 11' 9" x 8' 8" (3.58m x 2.64m)

WC - 8' 5" x 6' 10" (2.56m x 2.08m)

BEDROOM 1 - 11' 9" x 11' 6" (3.58m x 3.50m)