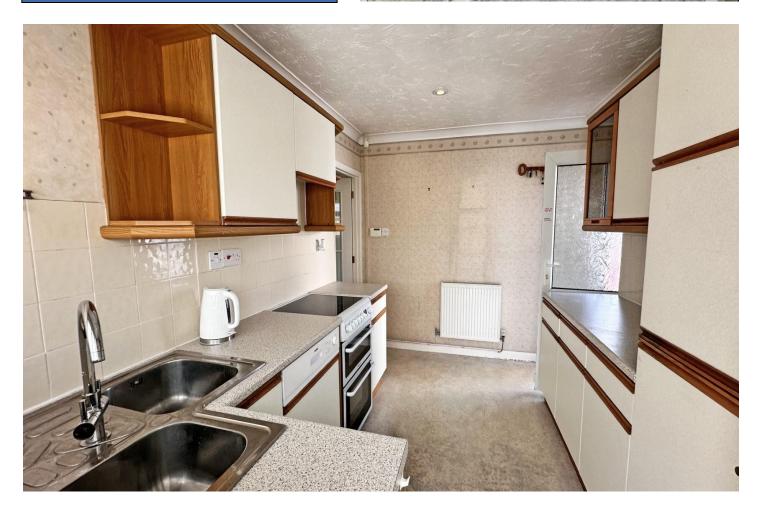

## **Features**

- An older style detached bungalow
- Pleasant setting in one of Taunton's favourite locations close to a host of useful amenities
- Hospital, local shops, health centre in Galmington, and the town centre all less than a mile away
- Spacious lounge with a fireplace
- Kitchen and a double glazed conservatory
- 2 double bedrooms both with built in wardrobes
- Large cloakroom/WC and separate shower room
- Double glazing and gas heating
- Garage and driveway
- No chain

## GROSS INTERNAL FLOORSPACE: 742sq.ft (69sq.m)

**ENTRANCE HALL** 

LOUNGE - 19' 5" x 11' 10" (5.91m x 3.60m)

KITCHEN - 11' 9" x 8' 8" (3.58m x 2.64m)

WC - 8' 5" x 6' 10" (2.56m x 2.08m)

BEDROOM 1 - 11' 9" x 11' 6" (3.58m x 3.50m)