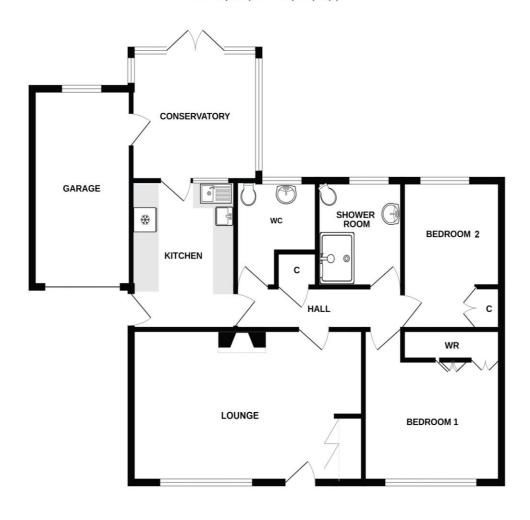

## GROSS INTERNAL FLOORSPACE: 742sq.ft (69sq.m)

**ENTRANCE HALL** 

LOUNGE - 19' 5" x 11' 10" (5.91m x 3.60m)

KITCHEN - 11' 9" x 8' 8" (3.58m x 2.64m)

WC - 8' 5" x 6' 10" (2.56m x 2.08m)

BEDROOM 1 - 11' 9" x 11' 6" (3.58m x 3.50m)

BEDROOM 2 - 11' 9" x 7' 9" (3.58m x 2.36m)

SHOWER ROOM - 8' 5" x 7' 3" (2.56m x 2.21m)

CONSERVATORY - 10' 8" x 9' 7"

(3.25m x 2.92m)

GARAGE - 16' 1" x 8' 2" (4.90m x 2.49m)

**TENURE: Freehold** 

TAX BAND: D

GROUND FLOOR 970 sq.ft. (90.1 sq.m.) approx.

All measurements are approximate (in some cases maximum into recesses).

Not to scale. Illustrative purposes only.

18 The Wyvern Centre, Magdalene Lane, Taunton TA1 1SE email: info@wilsonsestateagents.co.uk www.wilsonsestateagents.co.uk