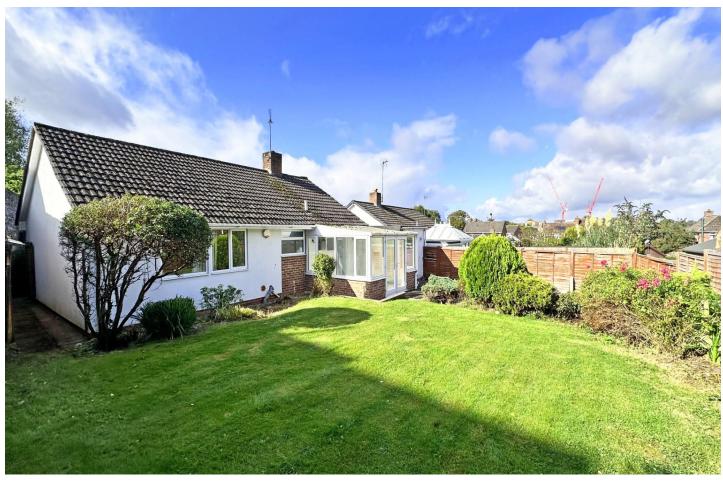

## 11 Parkfield Crescent, Taunton, Somerset, TA1 4RX

£315,000

A former 3 bedroom (currently 2 bedroom) link detached bungalow with a conservatory located in one of Taunton's favourite locations close to a host of useful amenities. No chain

## **Features**

- An older style detached bungalow
- Pleasant setting in one of Taunton's favourite locations close to a host of useful amenities
- Hospital, local shops, health centre in Galmington, and the town centre all less than a mile away
- Spacious lounge with a fireplace
- Kitchen and a double glazed conservatory
- 2 double bedrooms both with built in wardrobes
- Large cloakroom/WC and separate shower room
- Double glazing and gas heating
- Garage and driveway
- No chain